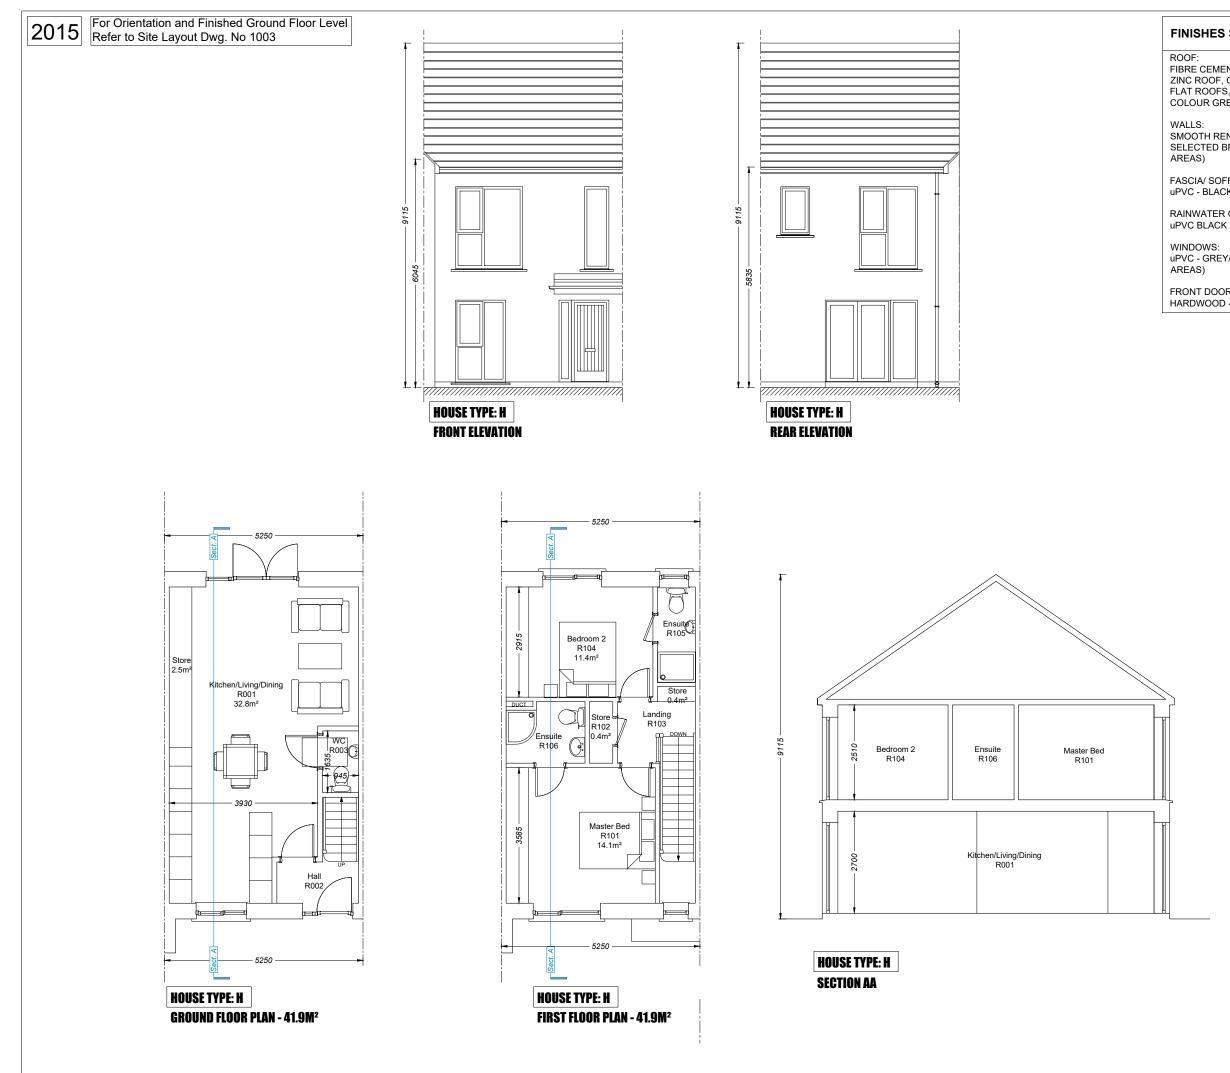

## HOUSE TYPE: H KILBARRY

50no. Units House No: 38&39, 50&51, 54&55, 58-60, 63&64, 84&85, 88&89, 92-94, 97&98,117&118, 121&122, 125&126, 129&130, 154&155, 158&159, 162, 171, 172, 175, 178&179, 205&206, 209-211, 216, 219, 226, 229, 240, 288&289

Shown as per LHS unit of G/H/H/G Config. Unit No. 39

| Quality Housir    | ng for Sustainable | Communities   |
|-------------------|--------------------|---------------|
| House Type        | H - 2bed/4p Hous   | se (2 Storey) |
|                   | Area Requirements  | Type H Areas  |
| Floor Area        | 80m²               | 83.7          |
| Main Living Room  | 13m²               | 32.8          |
| Agg. Living Area  | 30m²               | 32.8          |
| Agg. Bedroom Area | 25m²               | 25.5          |
| Storage           | 4m²                | 4             |
| Double Bed        | 11.4m²             | 11.4          |
| Master Bed        | 13m²               | 14.1          |
| Living Room Width | 3.6m               | 3.9           |